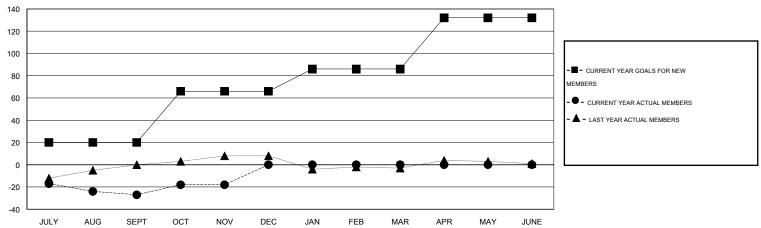

## GOALS AND ACTUAL MEMBERS CUMULATIVE

| DROPPED CLUBS: 1  DROPPED MEMBERS |    | 15 CLUBS OF 31 ADDED 1 OR MORE<br>NEW MEMBERS | GENDER DISTRIBUTION           MALE         696 (82.96%)           FEMALE         143 (17.04%) |     |
|-----------------------------------|----|-----------------------------------------------|-----------------------------------------------------------------------------------------------|-----|
| DECEASED                          | 6  | CLICK HERE FOR HEALTH                         | FAMILY UNIT MEMBERS                                                                           | 116 |
| CLUB CANCELLED                    | 0  | ASSESSMENT DATA                               |                                                                                               |     |
| OTHER                             | 37 |                                               | HEAD OF HOUSEHOLD                                                                             | 56  |
| TOTAL                             | 43 |                                               | NON-HEAD OF HOUSEHOLD                                                                         | 60  |